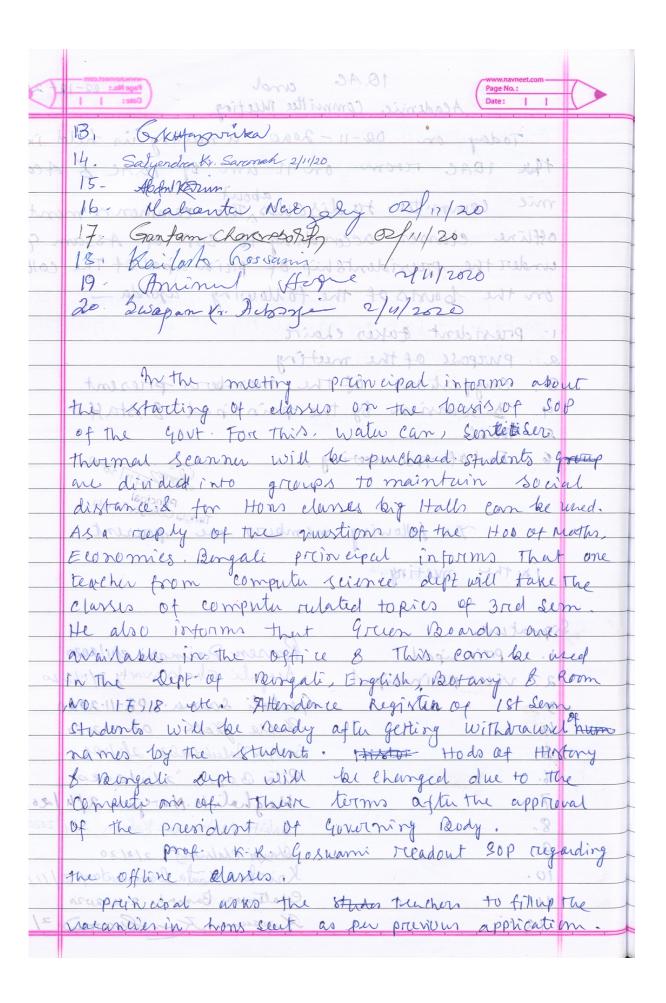

In the meeting the principal inform asked the faculty members to start offline classes for the new session following the new SOP of the Govt. of Assam. He informed that Water can, Sanitizer, Thermal Scanner will be purchased soon. He also informed that Green Boards will be available and this will be used in the class room of Bengali. HoD of History and Bengali will be changed due to the completion of their terms after the approval of the Governing Body. He also asked the faculty members to fill up the vacant seats of Honours as per previous applications of the students.